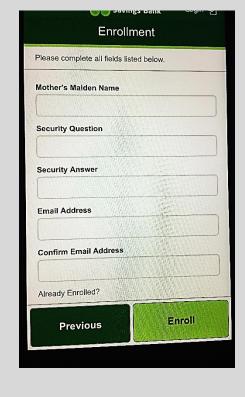

## Step 3:

- Enter Mother's Maiden Name
- Create a Security Question
- Enter Security Answer
   \*Note that the Security
   Answer is CASE SENSITIVE
- Enter Email Address
- Confirm Email Address
- Click Enroll