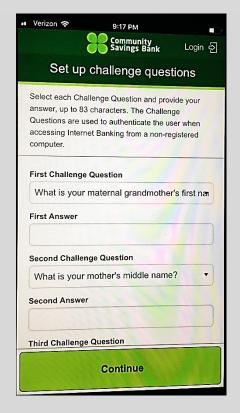

## Step 6:

- Choose First Challenge
   Question from drop down box
- Enter First Answer
- Choose Second Challenge Question
- Enter Second Answer
- Choose Third Challenge Question
- Enter Third Answer
- Click Continue