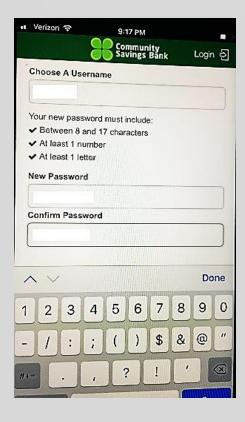

### Step 5:

- Choose A Username
- Create New Password following guidelines listed
- Confirm Password