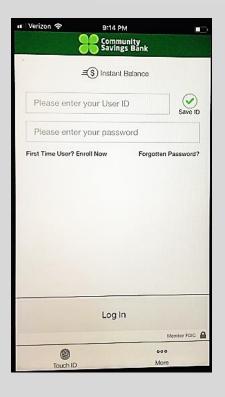

#### Step 1:

- Launch the CSB Online Mobile App.
- Click "First Time User?
   Enroll Now"