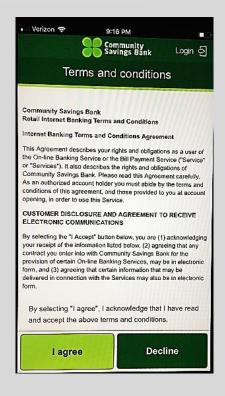

# On Device Enrollment Cheat Sheet









#### Step 1:

- Launch the CSB Online Mobile App.
- Click "First Time User?
   Enroll Now"

#### Step 2:

- Choose Type of Account from drop down box
- Enter Account Number
- Enter Social Security
   Number
- Click Next

## Step 3:

- Enter Mother's Maiden Name
- Create a Security Question
- Enter Security Answer
   \*Note that the Security
   Answer is CASE SENSITIVE
- Enter Email Address
- Confirm Email Address
- Click Enroll

## Step 4:

- Read Terms and Conditions
- Choose I Agree to continue

## On Device Enrollment Cheat Sheet



### Step 5:

- Choose A Username
- Create New Password following guidelines listed
- Confirm Password



## Step 6:

- Choose First Challenge
   Question from drop down box
- Enter First Answer
- Choose Second Challenge Question
- Enter Second Answer
- Cho