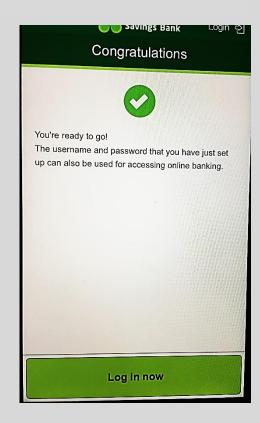

#### Step 7:

- You are Ready to Go
- Click Log in Now and you will be directed to the Log In Screen

<sup>\*</sup>Note Username and Password are CASE SENSTIVE

<sup>\*</sup>Note Security Answers are CASE SENSITIVE