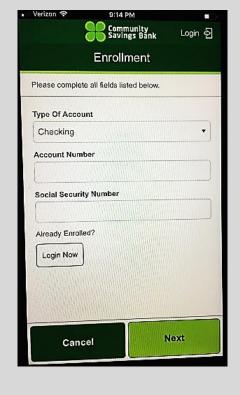

#### Step 2:

- Choose Type of Account from drop down box
- Enter Account Number
- Enter Social Security
   Number
- Click Next