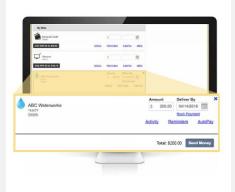

#### Step 1

Once you have added a person or company to your Payment Center, you can start paying bills. Simply select the payee and enter the amount due.

### Step 2

The earliest standard delivery is added automatically, though you can change the date. If **Rush Payment** is available, you have the option of expediting your payment.

#### Step 3

If you are paying a person, you can choose to use Popmoney® and funds will be deposited directly into their bank account.

Once you fill in your amounts, send your money and review your payments. If it's correct, click **Submit Payments**.