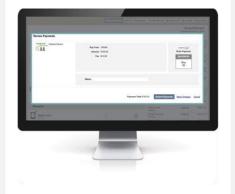

#### Step 3

If you are paying a person, you can choose to use Popmoney® and funds will be deposited directly into their bank account.

Once you fill in your amounts, send your money and review your payments. If it's correct, click **Submit Payments**.