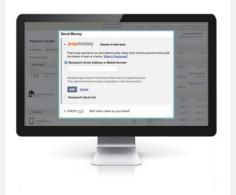

#### Step 3

If you are paying a person, you can choose to use Popmoney® and funds will be deposited directly into their bank account.

Once you fill in your amounts, send your money and review your payments. If it's correct, click **Submit Payments**.